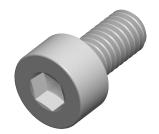

## Notes:

1. Category: Socket Head Cap Screws

2. System of Measurement: Metric

3. Head Style: Cylindrical Head

4. Drive Style: Hex Socket Drive

5. Thread Direction: Right-Hand Thread

6. Material: Steel

7. Material Grade: Class 12.9 Steel

SCALE 6.927

PRODUCT NAME
M3-0.5 X 6mm DIN 912 / ISO 4762, Metric,
Hex Socket Head Cap Screws,
Class 12.9 Steel, Plain

PART NUMBER: ME266-305X6

UNIT MILLIMETERS

> ISSUED 2024-09-28

SHEET 1 of 1