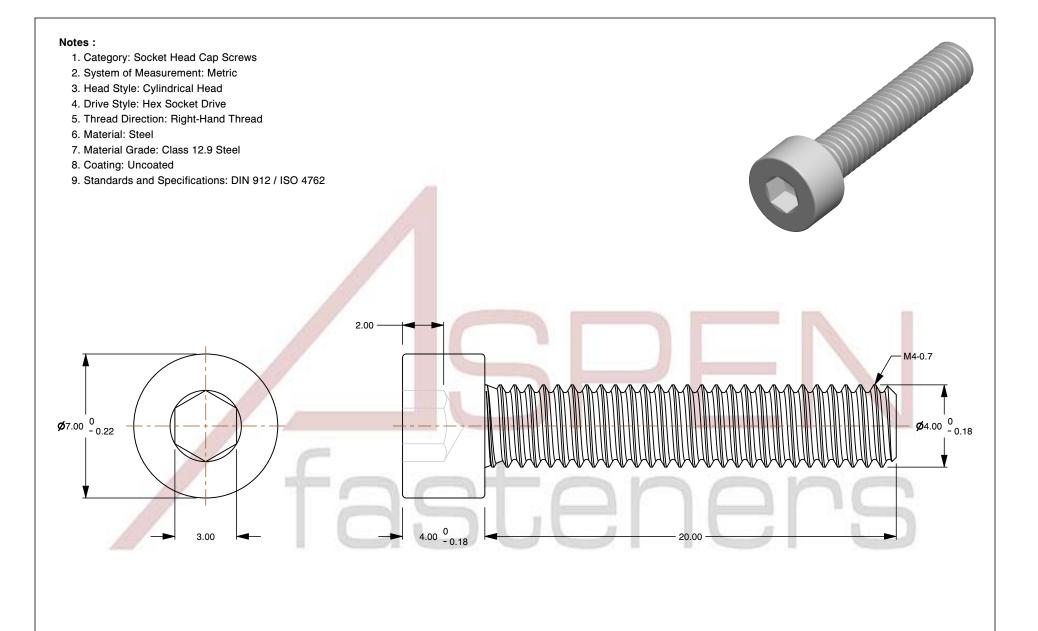

SCALE 5.443

PRODUCT NAME

M4-0.7 X 20mm DIN 912 / ISO 4762, Metric,
Hex Socket Head Cap Screws,
Class 12.9 Steel, Plain

Steel, Plain

ISSUED
2024-09-28

PART NUMBER: ME266-407X20

MILLIMETERS

UNIT