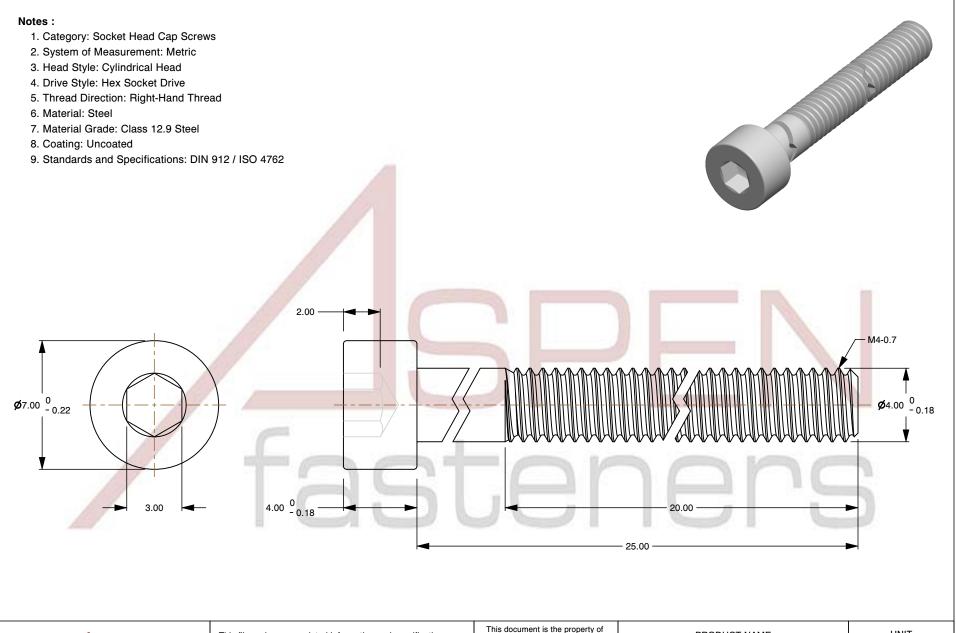

M4-0.7 X 25mm DIN 912 / ISO 4762, Metric,
Hex Socket Head Cap Screws,
Class 12.9 Steel, Plain

PART NUMBER: ME266-407X25

UNIT MILLIMETERS

> ISSUED 2024-09-28

SHEET 1 of 1