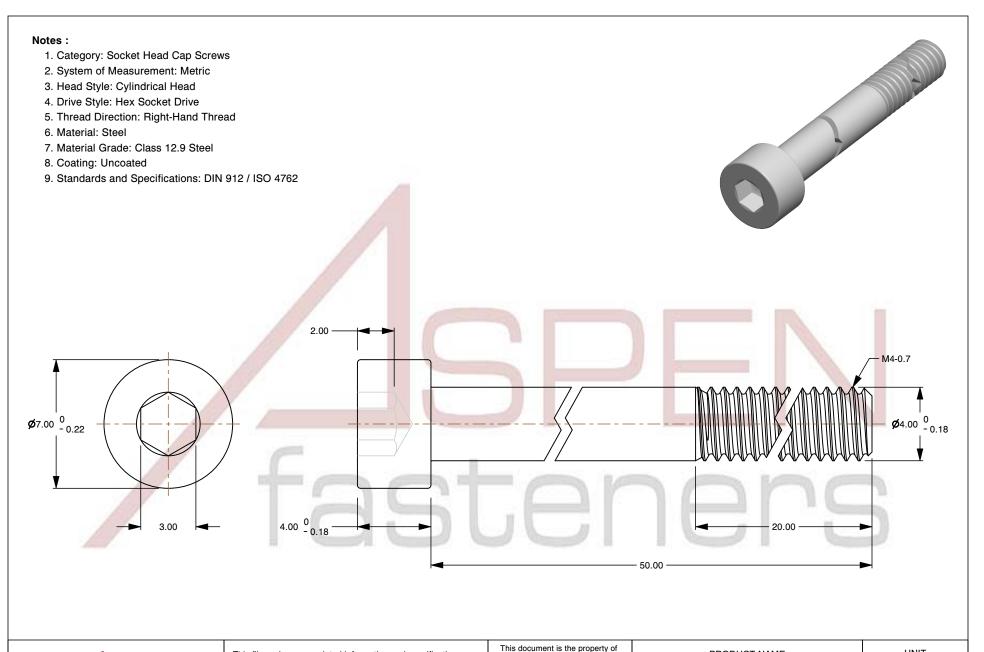

Aspen Fasteners Inc. and the information it contains may not be reproduced, disclosed, or shared with any third party without the expressed written permission of Aspen Fasteners Inc.

SCALE 4.862

PRODUCT NAME M4-0.7 X 50mm DIN 912 / ISO 4762, Metric, Hex Socket Head Cap Screws,

Class 12.9 Steel, Plain

PART NUMBER: ME266-407X50

UNIT MILLIMETERS

> ISSUED 2024-09-28

SHEET 1 of 1