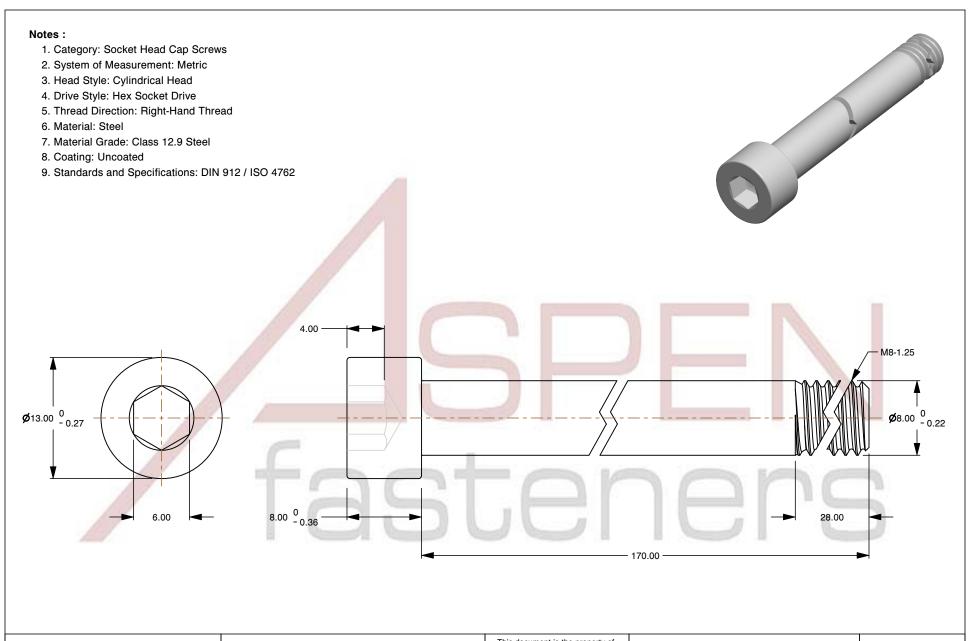

M8-1.25 X 170mm DIN 912 / ISO 4762, Metric, Hex Socket Head Cap Screws, Class 12.9 Steel, Plain

PRODUCT NAME

ISSUED 2024-09-28

UNIT

MILLIMETERS

SCALE 2.466

PART NUMBER: ME266-8125X170

SHEET 1 of 1