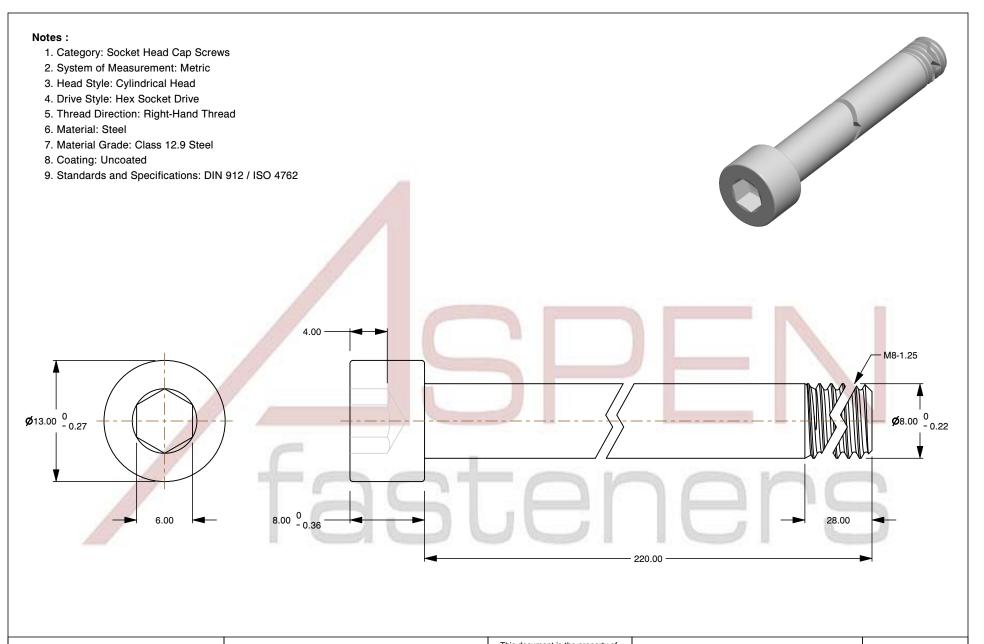

SCALE 2.466

PRODUCT NAME M8-1.25 X 220mm DIN 912 / ISO 4762, Metric, Hex Socket Head Cap Screws,

Class 12.9 Steel, Plain

PART NUMBER: ME266-8125X220

UNIT MILLIMETERS

> ISSUED 2024-09-28

SHEET 1 of 1