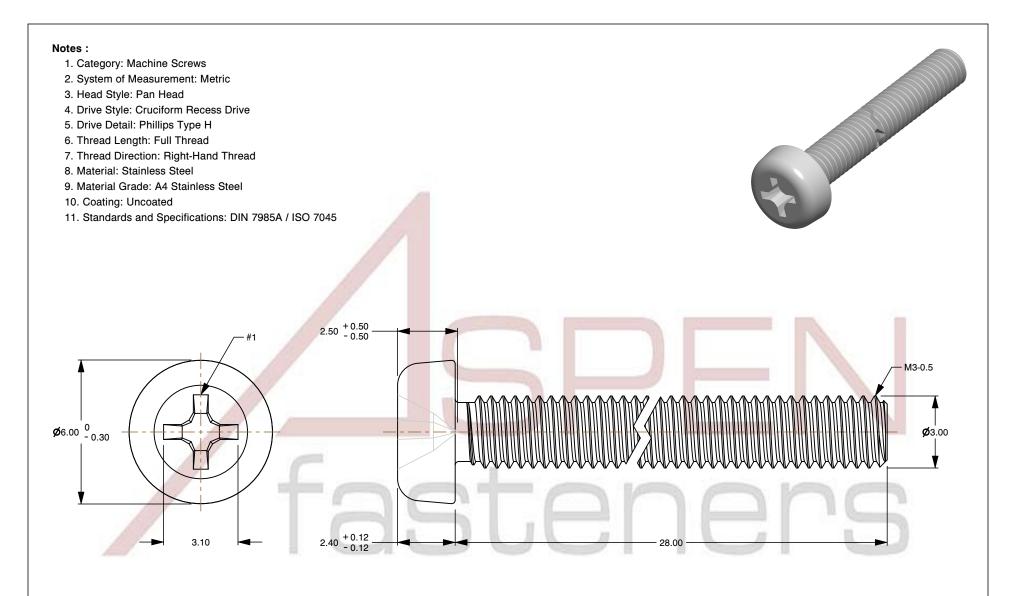

M3-0.5 X 28mm DIN 7985A / ISO 7045, Metric, Machine Screws, Pan Phillips Drive, Full Thread, A4 Stainless Steel

PRODUCT NAME

ISSUED 2024-09-28

UNIT

MILLIMETERS

SCALE 6.350

PART NUMBER: ME298-305X28

SHEET 1 of 1