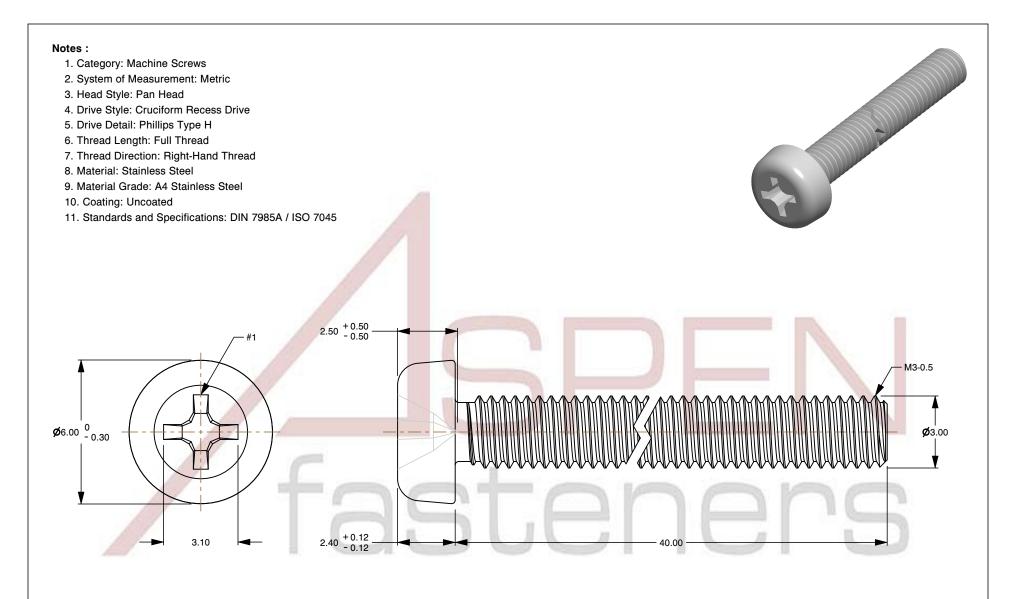

SCALE 6.350

PRODUCT NAME
M3-0.5 X 40mm DIN 7985A / ISO 7045, Metric,
Machine Screws, Pan Phillips Drive, Full Thread,
A4 Stainless Steel

ainless Steel ISSUED 2024-09-28

PART NUMBER: ME298-305X40

SHEET 1 of 1