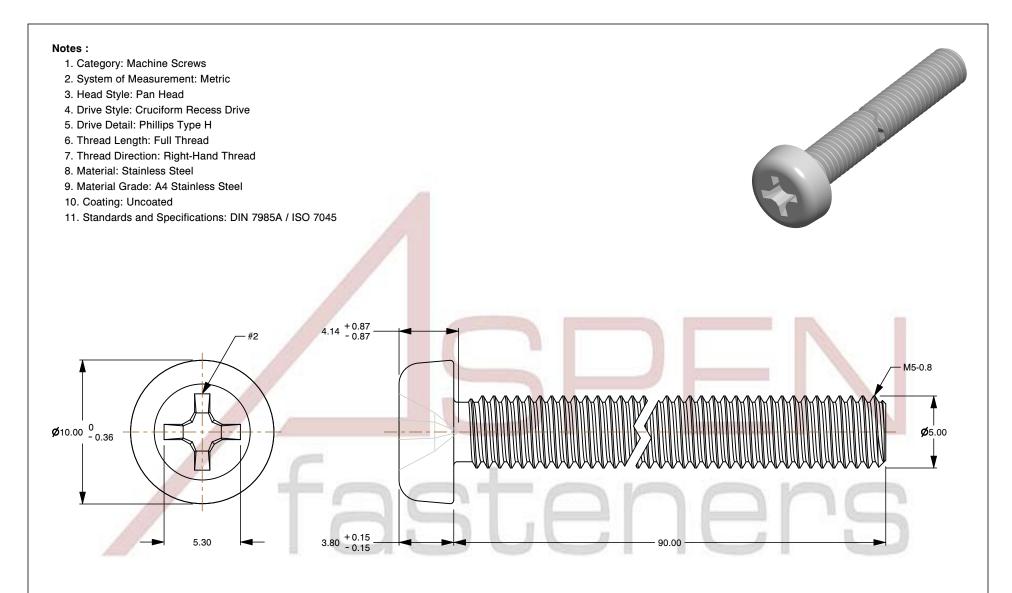

SCALE 3.810

PRODUCT NAME

M5-0.8 X 90mm DIN 7985A / ISO 7045, Metric,
Machine Screws, Pan Phillips Drive, Full Thread,
A4 Stainless Steel

PART NUMBER: ME298-508X90

UNIT MILLIMETERS

> ISSUED 2024-09-28

SHEET 1 of 1