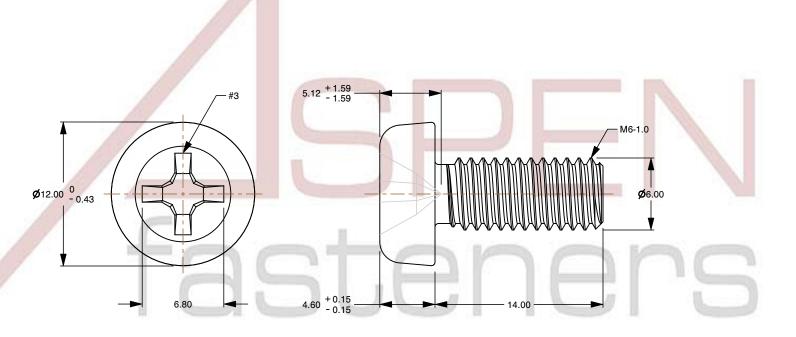

## Notes:

1. Category: Machine Screws

2. System of Measurement: Metric

3. Head Style: Pan Head

4. Drive Style: Cruciform Recess Drive

5. Drive Detail: Phillips Type H

6. Thread Length: Full Thread

7. Thread Direction: Right-Hand Thread

8. Material: Stainless Steel

9. Material Grade: A4 Stainless Steel

10. Coating: Uncoated

11. Standards and Specifications: DIN 7985A / ISO 7045

This file and any associated information and specifications are provided for reference and evaluation purposes only and is subject to change without notice. Aspen Fasteners Inc. makes

PRODUCT NAME
M6-1.0 X 14mm DIN 7985A / ISO 7045, Metric,
Machine Screws, Pan Phillips Drive, Full Thread,
A4 Stainless Steel

ISSUED 2024-09-28

UNIT

MILLIMETERS

SCALE 3.175

PART NUMBER: ME298-610X14

SHEET 1 of 1