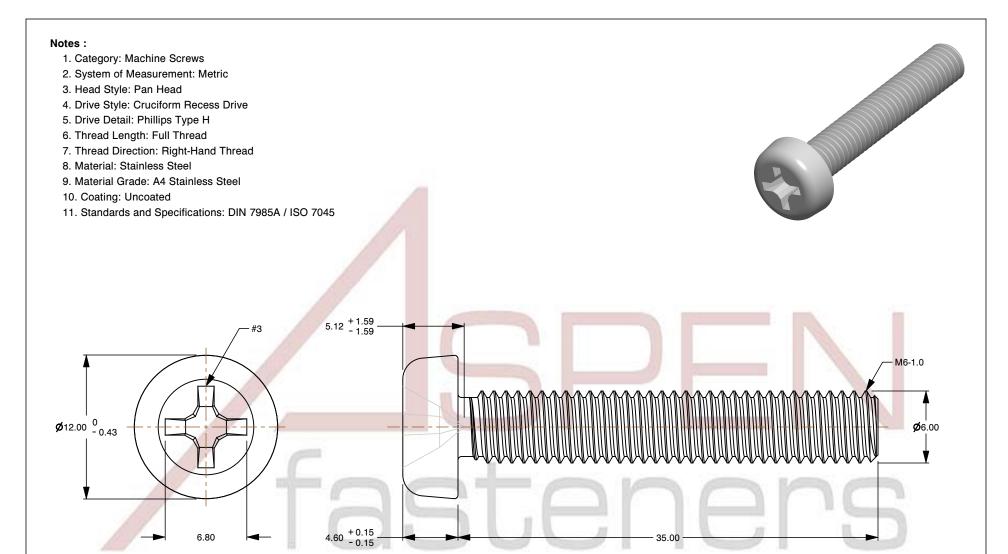

PRODUCT NAME

M6-1.0 X 35mm DIN 7985A / ISO 7045, Metric,
Machine Screws, Pan Phillips Drive, Full Thread,
A4 Stainless Steel

ISSUED 2024-09-28

SCALE 3.175 PART NUMBER: ME298-610X35

SHEET 1 of 1

UNIT

MILLIMETERS