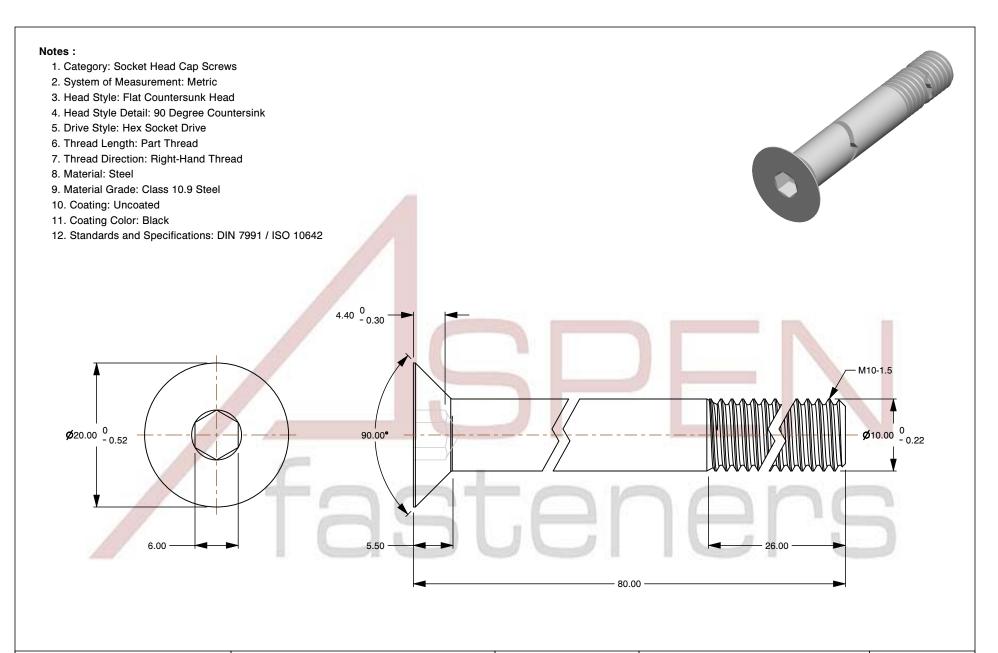

SCALE 1.905

PRODUCT NAME M10-1.5 X 80mm DIN 7991 / ISO 10642, Metric, Flat Head Socket Cap Screws,

Class 10.9 Steel, Black

PART NUMBER: ME299-1015X80

UNIT MILLIMETERS

> ISSUED 2024-09-28

SHEET 1 of 1