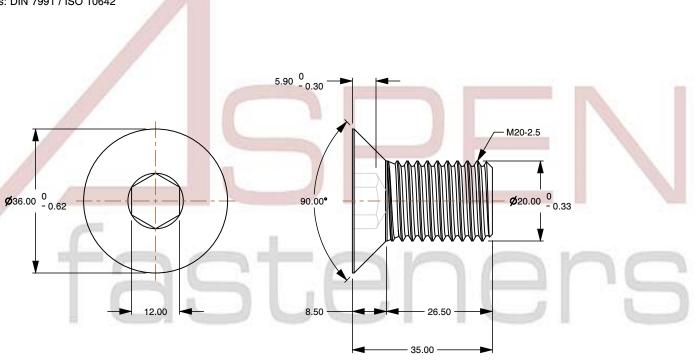

## Notes:

1. Category: Socket Head Cap Screws

2. System of Measurement: Metric

3. Head Style: Flat Countersunk Head

4. Head Style Detail: 90 Degree Countersink

5. Drive Style: Hex Socket Drive 6. Thread Length: Part Thread

7. Thread Direction: Right-Hand Thread

8. Material: Steel

9. Material Grade: Class 10.9 Steel

10. Coating: Uncoated 11. Coating Color: Black

This file and any associated information and specifications are provided for reference and evaluation purposes only and is subject to change without notice. Aspen Fasteners Inc. makes

SCALE 1.058

PRODUCT NAME M20-2.5 X 35mm DIN 7991 / ISO 10642, Metric, Flat Head Socket Cap Screws, Class 10.9 Steel, Black

PART NUMBER: ME299-2025X35

UNIT MILLIMETERS

> **ISSUED** 2024-09-28

SHEET 1 of 1