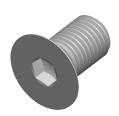

## Notes:

1. Category: Socket Head Cap Screws

2. System of Measurement: Metric

3. Head Style: Flat Countersunk Head

4. Head Style Detail: 90 Degree Countersink

5. Drive Style: Hex Socket Drive 6. Thread Length: Part Thread

7. Thread Direction: Right-Hand Thread

8. Material: Steel

9. Material Grade: Class 10.9 Steel

10. Coating: Uncoated 11. Coating Color: Black

This file and any associated information and specifications are provided for reference and evaluation purposes only and is subject to change without notice. Aspen Fasteners Inc. makes

SCALE 1.058

PRODUCT NAME M20-2.5 X 35mm DIN 7991 / ISO 10642, Metric, Flat Head Socket Cap Screws, Class 10.9 Steel, Black

PART NUMBER: ME299-2025X35

UNIT MILLIMETERS

> **ISSUED** 2024-09-28

SHEET 1 of 1