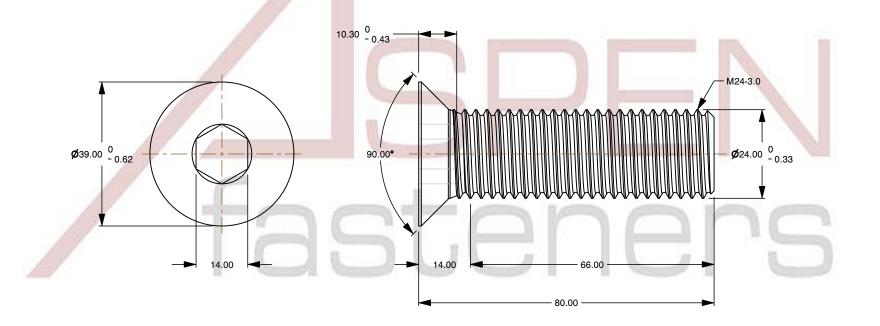

## Notes:

1. Category: Socket Head Cap Screws

2. System of Measurement: Metric

3. Head Style: Flat Countersunk Head

4. Head Style Detail: 90 Degree Countersink

5. Drive Style: Hex Socket Drive6. Thread Length: Part Thread

7. Thread Direction: Right-Hand Thread

8. Material: Steel

9. Material Grade: Class 10.9 Steel

10. Coating: Uncoated11. Coating Color: Black

12. Standards and Specifications: DIN 7991 / ISO 10642

This file and any associated information and specifications are provided for reference and evaluation purposes only and is subject to change without notice. Aspen Fasteners Inc. makes

SCALE 0.977

PRODUCT NAME
M24-3.0 X 80mm DIN 7991 / ISO 10642,
Metric, Flat Head Socket Cap Screws,
Class 10.9 Steel, Black

PART NUMBER: ME299-2430X80

UNIT MILLIMETERS

> ISSUED 2024-09-28

SHEET 1 of 1