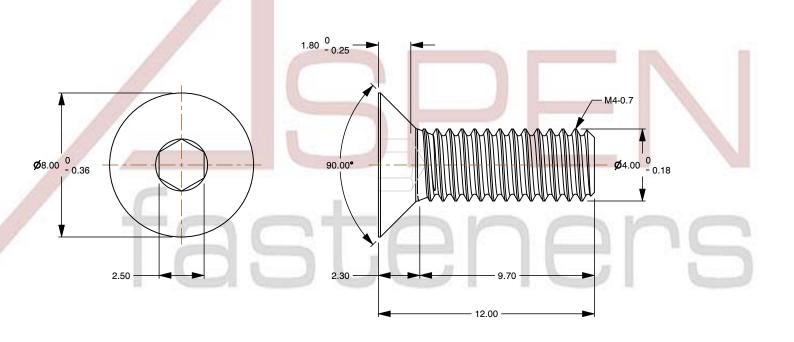

## Notes:

1. Category: Socket Head Cap Screws

2. System of Measurement: Metric

3. Head Style: Flat Countersunk Head

4. Head Style Detail: 90 Degree Countersink

5. Drive Style: Hex Socket Drive6. Thread Length: Part Thread

7. Thread Direction: Right-Hand Thread

8. Material: Steel

9. Material Grade: Class 10.9 Steel

10. Coating: Uncoated11. Coating Color: Black

12. Standards and Specifications: DIN 7991 / ISO 10642

This file and any associated information and specifications are provided for reference and evaluation purposes only and is subject to change without notice. Aspen Fasteners Inc. makes

SCALE 4.763

PRODUCT NAME
M4-0.7 X 12mm DIN 7991 / ISO 10642,
Metric, Flat Head Socket Cap Screws,
Class 10.9 Steel, Black

PART NUMBER: ME299-407X12

UNIT MILLIMETERS

> ISSUED 2024-09-28

SHEET 1 of 1