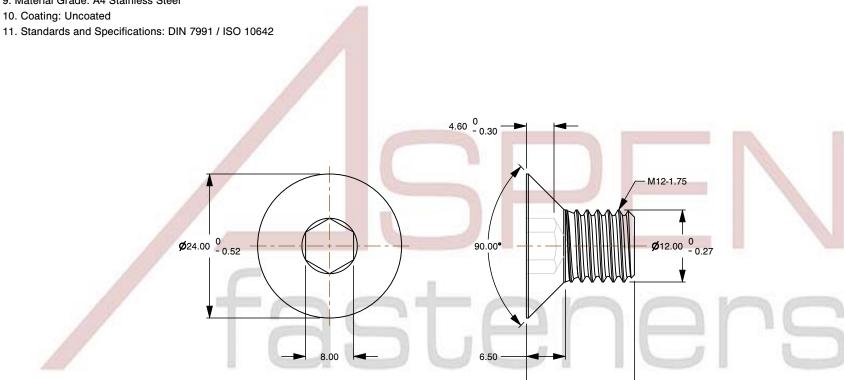

## Notes:

1. Category: Socket Head Cap Screws

2. System of Measurement: Metric

3. Head Style: Flat Countersunk Head

4. Head Style Detail: 90 Degree Countersink

5. Drive Style: Hex Socket Drive 6. Thread Length: Full Thread

7. Thread Direction: Right-Hand Thread

8. Material: Stainless Steel

9. Material Grade: A4 Stainless Steel

This file and any associated information and specifications are provided for reference and evaluation purposes only and is subject to change without notice. Aspen Fasteners Inc. makes