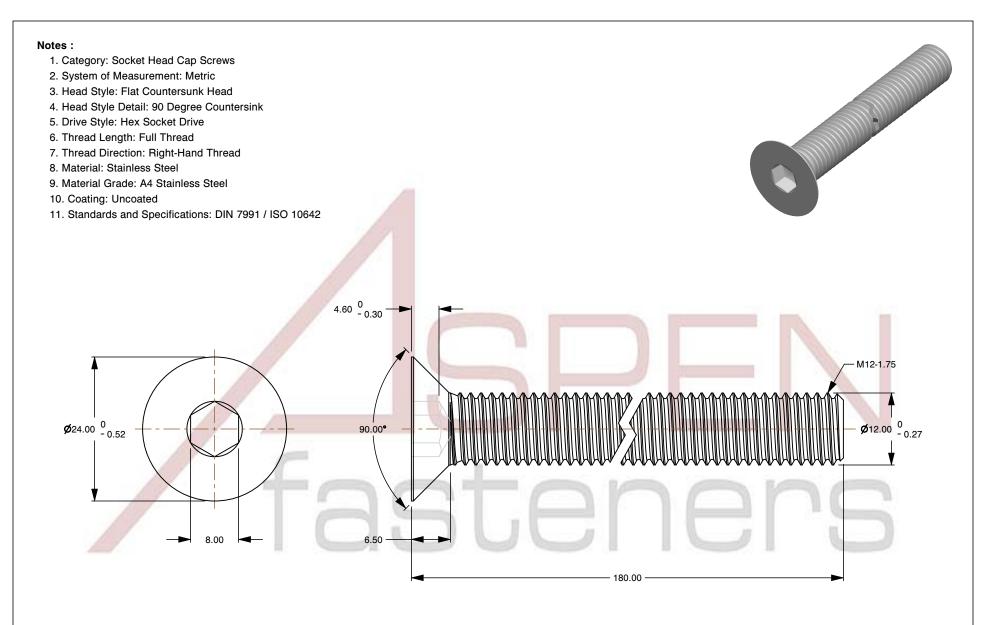

SCALE 1.588

PRODUCT NAME
M12-1.75 X 180mm DIN 7991 / ISO 10642,
Metric, Flat Head Socket Cap Screws,
Full Thread, A4 Stainless Steel

tinless Steel ISSUED 2024-09-28

PART NUMBER: ME300-12175X180

SHEET 1 of 1