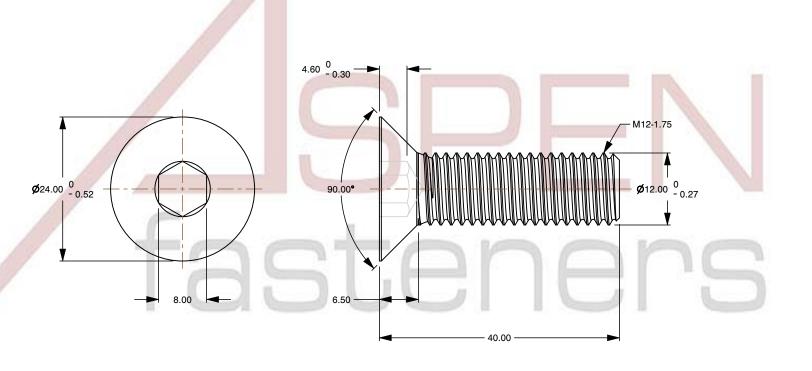

## Notes:

1. Category: Socket Head Cap Screws

2. System of Measurement: Metric

3. Head Style: Flat Countersunk Head

4. Head Style Detail: 90 Degree Countersink

5. Drive Style: Hex Socket Drive

6. Thread Length: Full Thread

7. Thread Direction: Right-Hand Thread

8. Material: Stainless Steel

9. Material Grade: A4 Stainless Steel

10. Coating: Uncoated

11. Standards and Specifications: DIN 7991 / ISO 10642

This file and any associated information and specifications are provided for reference and evaluation purposes only and is subject to change without notice. Aspen Fasteners Inc. makes

SCALE 1.588

PRODUCT NAME
M12-1.75 X 40mm DIN 7991 / ISO 10642,
Metric, Flat Head Socket Cap Screws,
Full Thread. A4 Stainless Steel

PART NUMBER: ME300-12175X40

UNIT MILLIMETERS

> ISSUED 2024-09-28

SHEET 1 of 1