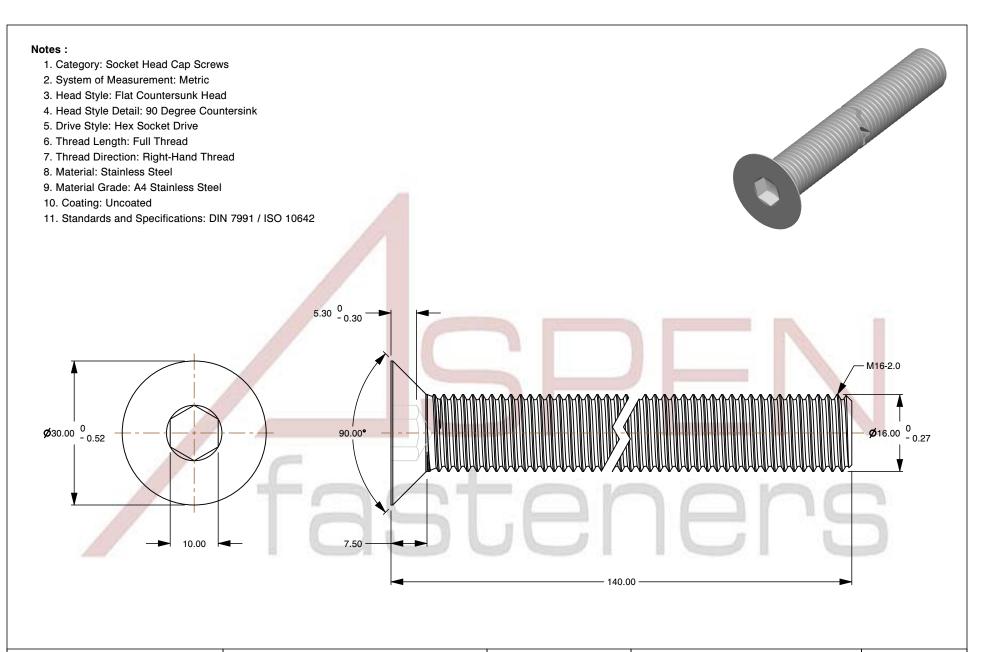

SCALE 1.270

PRODUCT NAME
M16-2.0 X 140mm DIN 7991 / ISO 10642,
Metric, Flat Head Socket Cap Screws,
Full Thread. A4 Stainless Steel

PART NUMBER: ME300-1620X140

UNIT MILLIMETERS

> ISSUED 2024-09-28

SHEET 1 of 1