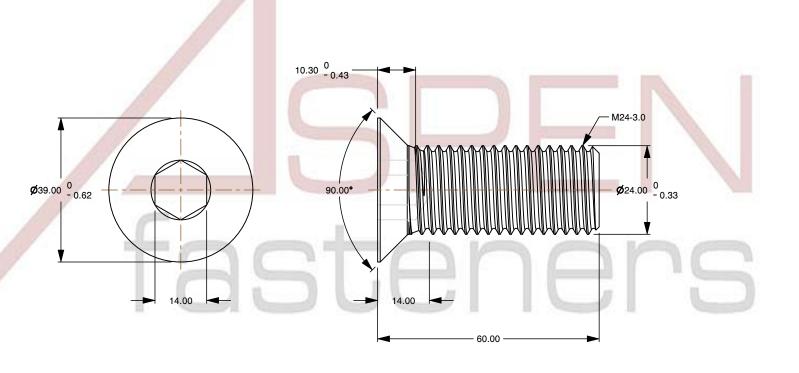

## Notes:

1. Category: Socket Head Cap Screws

2. System of Measurement: Metric

3. Head Style: Flat Countersunk Head

4. Head Style Detail: 90 Degree Countersink

5. Drive Style: Hex Socket Drive6. Thread Length: Full Thread

7. Thread Direction: Right-Hand Thread

8. Material: Stainless Steel

9. Material Grade: A4 Stainless Steel

10. Coating: Uncoated

11. Standards and Specifications: DIN 7991 / ISO 10642

This file and any associated information and specifications are provided for reference and evaluation purposes only and is subject to change without notice. Aspen Fasteners Inc. makes

SCALE 0.977

PRODUCT NAME
M24-3.0 X 60mm DIN 7991 / ISO 10642,
Metric, Flat Head Socket Cap Screws,
Full Thread, A4 Stainless Steel

PART NUMBER: ME300-2430X60

UNIT MILLIMETERS

> ISSUED 2024-09-28

SHEET 1 of 1