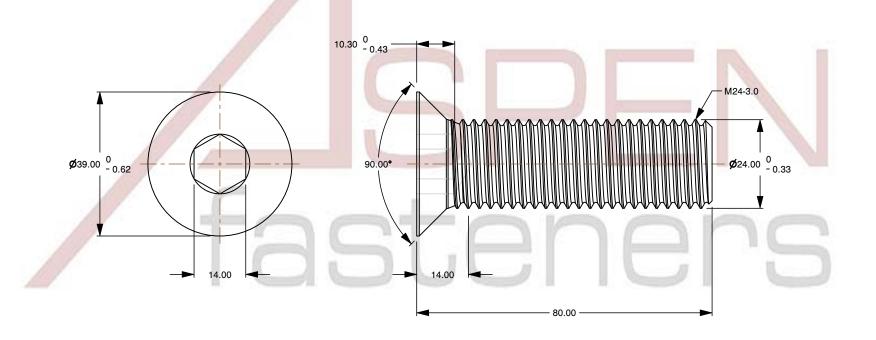

## Notes:

1. Category: Socket Head Cap Screws

2. System of Measurement: Metric

3. Head Style: Flat Countersunk Head

4. Head Style Detail: 90 Degree Countersink

5. Drive Style: Hex Socket Drive

6. Thread Length: Full Thread

7. Thread Direction: Right-Hand Thread

8. Material: Stainless Steel

9. Material Grade: A4 Stainless Steel

10. Coating: Uncoated

11. Standards and Specifications: DIN 7991 / ISO 10642

This file and any associated information and specifications are provided for reference and evaluation purposes only and is subject to change without notice. Aspen Fasteners Inc. makes

SCALE 0.977

PRODUCT NAME
M24-3.0 X 80mm DIN 7991 / ISO 10642,
Metric, Flat Head Socket Cap Screws,
Full Thread, A4 Stainless Steel

PART NUMBER: ME300-2430X80

UNIT MILLIMETERS

> ISSUED 2024-09-28

SHEET 1 of 1