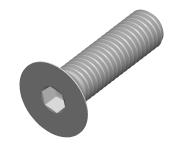

1. Category: Socket Head Cap Screws

2. System of Measurement: Metric

3. Head Style: Flat Countersunk Head

4. Head Style Detail: 90 Degree Countersink

5. Drive Style: Hex Socket Drive6. Thread Length: Full Thread

7. Thread Direction: Right-Hand Thread

8. Material: Stainless Steel

9. Material Grade: A4 Stainless Steel

10. Coating: Uncoated

11. Standards and Specifications: DIN 7991 / ISO 10642

This file and any associated information and specifications are provided for reference and evaluation purposes only and is subject to change without notice. Aspen Fasteners Inc. makes

SCALE 2.381

PRODUCT NAME

M8-1.25 X 30mm DIN 7991 / ISO 10642,
Metric, Flat Head Socket Cap Screws,
Full Thread, A4 Stainless Steel

PART NUMBER: ME300-8125X30

UNIT MILLIMETERS

> ISSUED 2024-09-28

SHEET 1 of 1