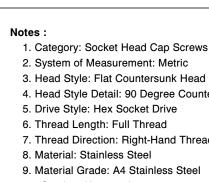

3. Head Style: Flat Countersunk Head 4. Head Style Detail: 90 Degree Countersink 5. Drive Style: Hex Socket Drive 6. Thread Length: Full Thread

7. Thread Direction: Right-Hand Thread

10. Coating: Uncoated