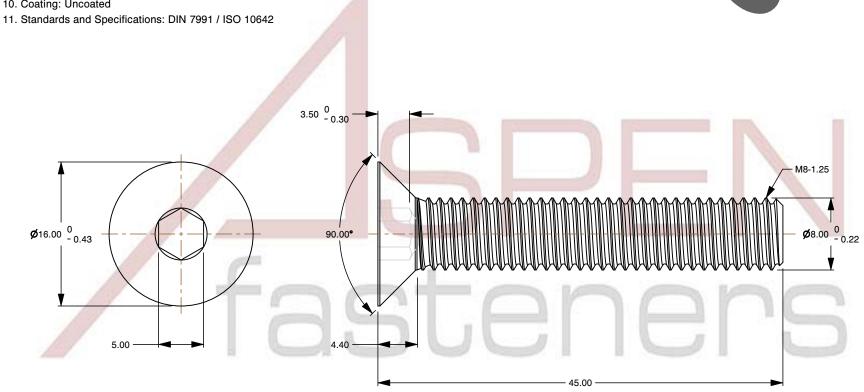

3. Head Style: Flat Countersunk Head 4. Head Style Detail: 90 Degree Countersink 5. Drive Style: Hex Socket Drive 6. Thread Length: Full Thread

7. Thread Direction: Right-Hand Thread

10. Coating: Uncoated

SCALE 2.381

PRODUCT NAME M8-1.25 X 45mm DIN 7991 / ISO 10642, Metric, Flat Head Socket Cap Screws, Full Thread, A4 Stainless Steel

**ISSUED** 2024-09-28

UNIT

MILLIMETERS

PART NUMBER: ME300-8125X45

SHEET 1 of 1