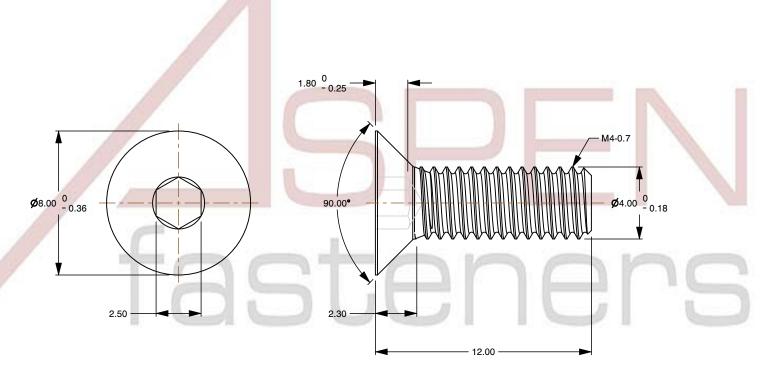

## Notes:

1. Category: Socket Head Cap Screws

2. System of Measurement: Metric

3. Head Style: Flat Countersunk Head

4. Head Style Detail: 90 Degree Countersink

5. Drive Style: Hex Socket Drive6. Thread Length: Full Thread

7. Thread Direction: Right-Hand Thread

8. Material: Stainless Steel

9. Material Grade: A4 Stainless Steel

10. Coating: Uncoated

11. Standards and Specifications: DIN 7991 / ISO 10642

This file and any associated information and specifications are provided for reference and evaluation purposes only and is subject to change without notice. Aspen Fasteners Inc. makes

SCALE 4.763

PRODUCT NAME
M4-0.7 X 12mm DIN 7991 / ISO 10642,
Metric, Flat Head Socket Cap Screws,
Full Thread, A4 Stainless Steel

PART NUMBER: ME300-407X12

UNIT MILLIMETERS

> ISSUED 2024-09-28

SHEET 1 of 1