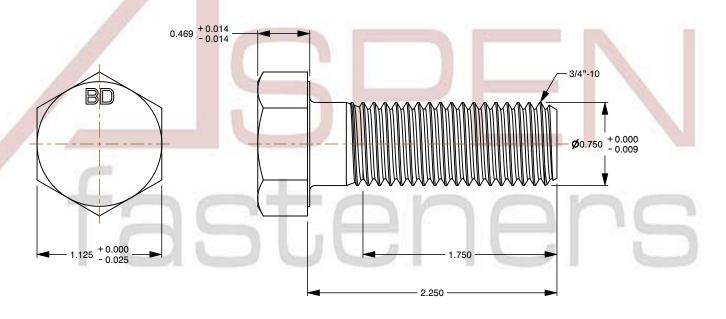

## Notes:

1. Category: Cap Screws

2. System of Measurement: Inch

3. Head Style: Hex Head

4. Head Style Detail: Washer Face

5. Head Markings: Material Grade Mark "BD"

6. Drive Style: External Hex Drive

7. Pitch: Coarse Thread

8. Thread Direction: Right-Hand Thread

9. Point: Chamfered Point

10. Material: Steel

11. Material Grade: Alloy Steel ASTM A354 Grade BD

12. Coating: Zinc Plated and Baked

13. Coating Color: Yellow14. Origin: Made in U.S.A.

15. Standards and Specifications: ASME B18.2.1.BH, DFARS

This file and any associated information and specifications are provided for reference and evaluation purposes only and is subject to change without notice. Aspen Fasteners Inc. makes no representations, warranties, or guarantees as to the

SCALE 1.155

PRODUCT NAME
3/4"-10 X 2-1/4" Hex Head Cap Screws Bolts,
Coarse Thread, ASTM A354 Grade BD Alloy Steel,
Yellow Zinc and Baked,
B1821BH (supersedes MS90727F), DFARS

PART NUMBER: MI006-3410X214