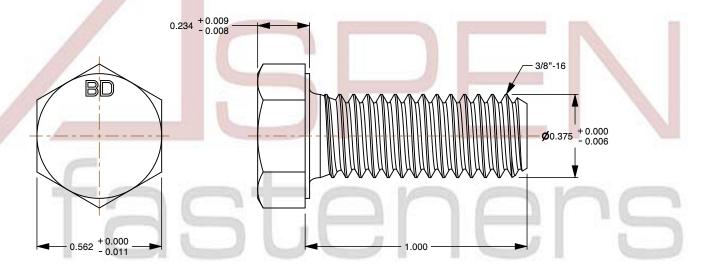

## Notes:

1. Category: Cap Screws

2. System of Measurement: Inch

3. Head Style: Hex Head

4. Head Style Detail: Washer Face

5. Head Markings: Material Grade Mark "BD"

6. Drive Style: External Hex Drive

7. Pitch: Coarse Thread

8. Thread Direction: Right-Hand Thread

9. Point: Chamfered Point

10. Material: Steel

11. Material Grade: Alloy Steel ASTM A354 Grade BD

12. Coating: Zinc Plated and Baked

13. Coating Color: Yellow14. Origin: Made in U.S.A.

15. Standards and Specifications: ASME B18.2.1.BH, DFARS

This file and any associated information and specifications are provided for reference and evaluation purposes only and is subject to change without notice. Aspen Fasteners Inc. makes no representations, warranties, or guarantees as to the

SCALE 2.311

PRODUCT NAME
3/8"-16 X 1" Hex Head Cap Screws Bolts,
Coarse Thread, ASTM A354 Grade BD Alloy Steel,
Yellow Zinc and Baked,
B1821BH (supersedes MS90727F), DFARS

PART NUMBER: MI006-3816X1

UNIT INCHES