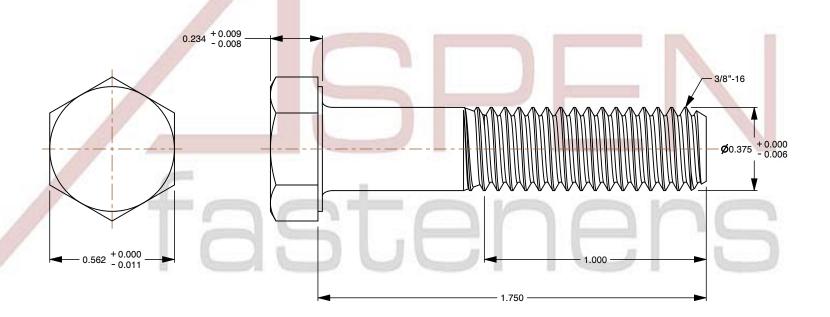

## Notes:

1. Category: Cap Screws

2. System of Measurement: Inch

3. Head Style: Hex Head

4. Head Style Detail: Washer Face

5. Drive Style: External Hex Drive

6. Thread Direction: Right-Hand Thread

7. Point: Chamfered Point

8. Material: Monel Nickel Copper Alloy

9. Material Grade: Monel Nickel Copper Alloy 400

10. Coating: Uncoated

11. Standards and Specifications: ASTM F468 and MILS1222H, DFARS

This file and any associated information and specifications are provided for reference and evaluation purposes only and is subject to change without notice. Aspen Fasteners Inc. makes

SCALE 2.311

may not be or shared ithout the mission of s Inc.

3/8"-16 X 1-3/4" Hex Head Cap Screws Bolts, Monel Nickel Copper Alloy 400, ASTM F468 and MILS1222H, DFARS

PART NUMBER: MI029-3816X134

PRODUCT NAME