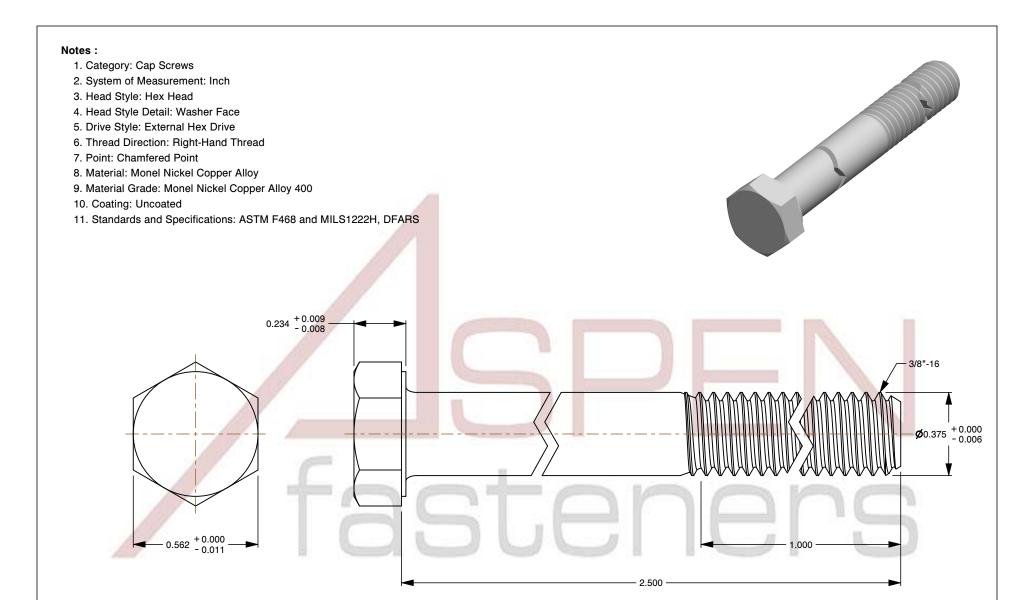

SCALE 2.311

PRODUCT NAME 3/8"-16 X 2-1/2" Hex Head Cap Screws Bolts, Monel Nickel Copper Alloy 400,

ASTM F468 and MILS1222H, DFARS

PART NUMBER: MI029-3816X212

UNIT INCHES

ISSUED 2024-01-09

SHEET 1 of 1