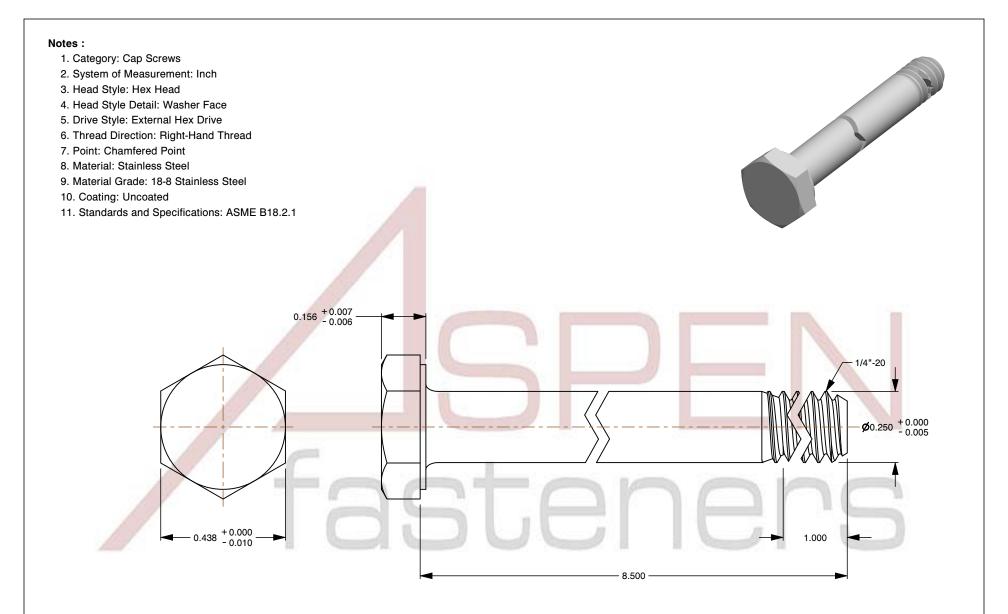

1/4"-20 X 8-1/2" Hex Head Cap Screws Bolts, Stainless Steel

PRODUCT NAME

INCHES
ISSUED
2024-01-09

UNIT

PART NUMBER: ST006-1420X812

SHEET 1 of 1

SCALE 2.966

5-1420X812