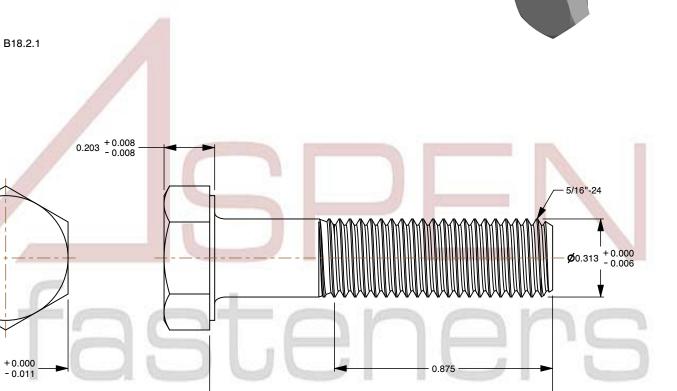

1. Category: Cap Screws

2. System of Measurement: Inch

3. Head Style: Hex Head

4. Head Style Detail: Washer Face

5. Drive Style: External Hex Drive

6. Thread Direction: Right-Hand Thread

7. Point: Chamfered Point

8. Material: Stainless Steel

9. Material Grade: 18-8 Stainless Steel

10. Coating: Uncoated

11. Standards and Specifications: ASME B18.2.1

This file and any associated information and specifications are provided for reference and evaluation purposes only and is subject to change without notice. Aspen Fasteners Inc. makes

1.375

SCALE 2.598

PRODUCT NAME 5/16"-24 X 1-3/8" Hex Head Cap Screws Bolts, Stainless Steel

PART NUMBER: ST006-51624X138

UNIT INCHES

ISSUED 2024-01-09

SHEET 1 of 1