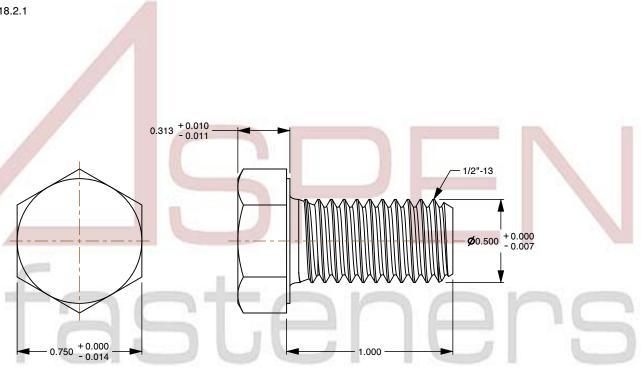

## Notes:

1. Category: Cap Screws

2. System of Measurement: Inch

3. Head Style: Hex Head

4. Head Style Detail: Washer Face

5. Drive Style: External Hex Drive

6. Thread Direction: Right-Hand Thread

7. Point: Chamfered Point

8. Material: Silicon Bronze

9. Coating: Uncoated

This file and any associated information and specifications are provided for reference and evaluation purposes only and is subject to change without notice. Aspen Fasteners Inc. makes

SCALE 1.732

PRODUCT NAME
1/2"-13 X 1" Hex Head Cap Screws Bolts,
Silicon Bronze

PART NUMBER: BO118-1213X1

UNIT INCHES

ISSUED 2024-01-09

SHEET 1 of 1