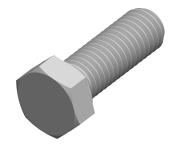

## Notes:

1. Category: Cap Screws

2. System of Measurement: Inch

3. Head Style: Hex Head

4. Head Style Detail: Washer Face

5. Drive Style: External Hex Drive

6. Thread Direction: Right-Hand Thread

7. Point: Chamfered Point

This document is the property of Aspen Fasteners Inc. and the information it contains may not be reproduced, disclosed, or shared with any third party without the expressed written permission of Aspen Fasteners Inc.

SCALE 1.732

PRODUCT NAME 1/2"-13 X 1-1/2" Hex Head Cap Screws Bolts, Silicon Bronze

PART NUMBER: BO118-1213X112

UNIT INCHES

ISSUED 2024-01-09

SHEET 1 of 1