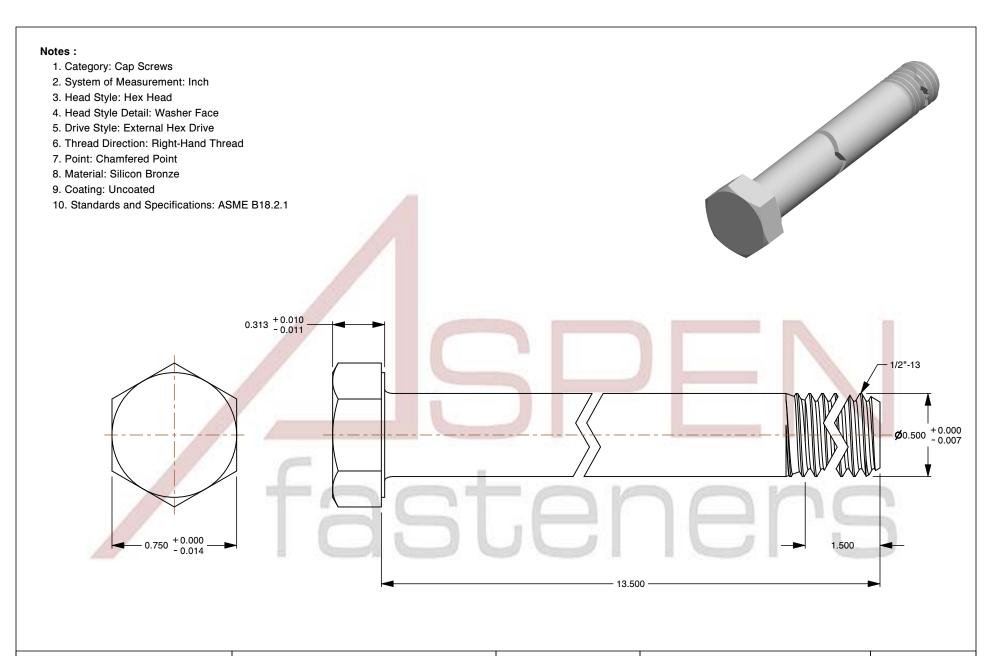

SCALE 1.731

1/2"-13 X 13-1/2" Hex Head Cap Screws Bolts, Silicon Bronze

PRODUCT NAME

ISSI

PART NUMBER: BO118-1213X1312

UNIT INCHES

ISSUED 2024-01-09

SHEET 1 of 1