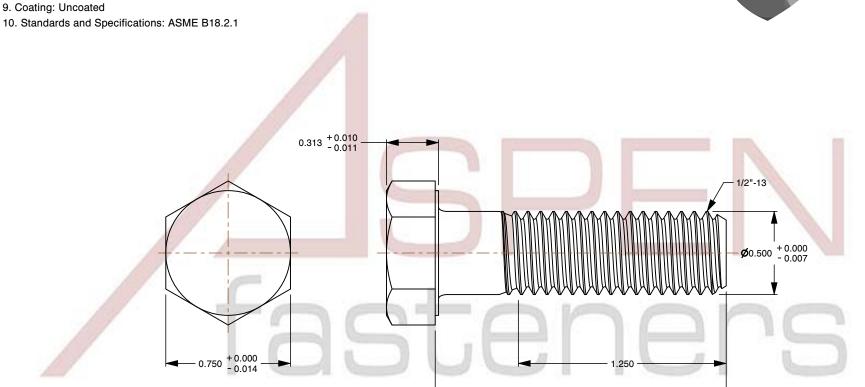

1. Category: Cap Screws

2. System of Measurement: Inch

3. Head Style: Hex Head

4. Head Style Detail: Washer Face

5. Drive Style: External Hex Drive

6. Thread Direction: Right-Hand Thread

7. Point: Chamfered Point

8. Material: Silicon Bronze

9. Coating: Uncoated

This file and any associated information and specifications are provided for reference and evaluation purposes only and is subject to change without notice. Aspen Fasteners Inc. makes

1.750

SCALE 1.732

PRODUCT NAME 1/2"-13 X 1-3/4" Hex Head Cap Screws Bolts, Silicon Bronze

PART NUMBER: BO118-1213X134

UNIT INCHES

**ISSUED** 2024-01-09

SHEET 1 of 1