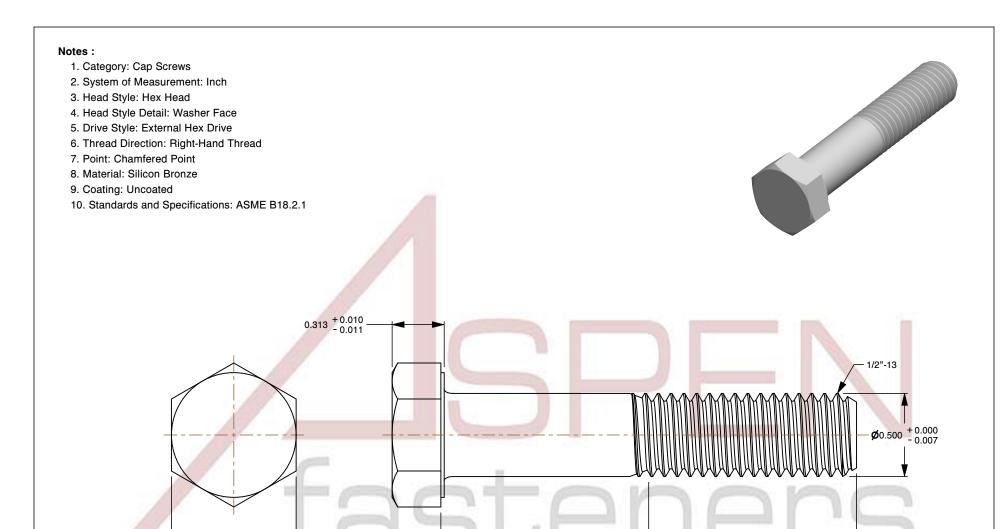

2.500

PRODUCT NAME
1/2"-13 X 2-1/2" Hex Head Cap Screws Bolts,
Silicon Bronze

ISSUED 2024-01-09

UNIT

INCHES

SCALE 1.732

PART NUMBER: BO118-1213X212

SHEET 1 of 1