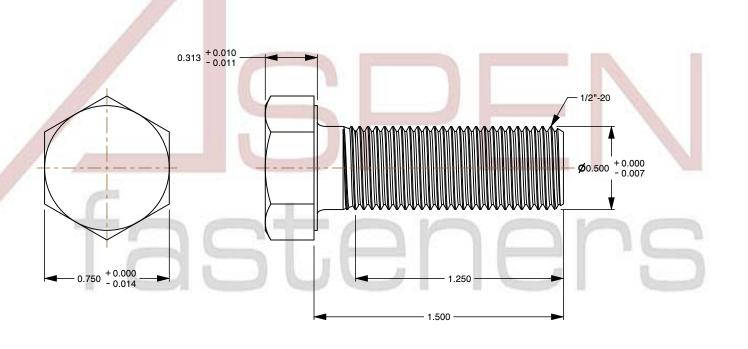

## Notes:

1. Category: Cap Screws

2. System of Measurement: Inch

3. Head Style: Hex Head

4. Head Style Detail: Washer Face

5. Drive Style: External Hex Drive

6. Thread Direction: Right-Hand Thread

7. Point: Chamfered Point

8. Material: Silicon Bronze

9. Coating: Uncoated

This file and any associated information and specifications are provided for reference and evaluation purposes only and is subject to change without notice. Aspen Fasteners Inc. makes

## PRODUCT NAME 1/2"-20 X 1-1/2" Hex Head Cap Screws Bolts, Silicon Bronze

Silicon Bronze

PART NUMBER: BO118-1220X112

UNIT INCHES

> ISSUED 2024-01-09

SHEET 1 of 1