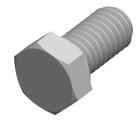

## Notes:

1. Category: Cap Screws

2. System of Measurement: Inch

3. Head Style: Hex Head

4. Head Style Detail: Washer Face

5. Drive Style: External Hex Drive

6. Thread Direction: Right-Hand Thread

7. Point: Chamfered Point

8. Material: Silicon Bronze

9. Coating: Uncoated

This file and any associated information and specifications are provided for reference and evaluation purposes only and is subject to change without notice. Aspen Fasteners Inc. makes

SCALE 2.311

PRODUCT NAME 3/8"-16 X 3/4" Hex Head Cap Screws Bolts, Silicon Bronze

PART NUMBER: BO118-3816X34

UNIT INCHES

> ISSUED 2024-01-09

SHEET 1 of 1