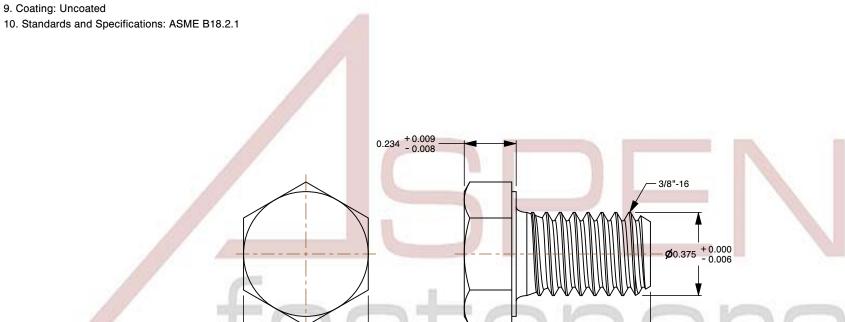

## Notes:

1. Category: Cap Screws

2. System of Measurement: Inch

3. Head Style: Hex Head

4. Head Style Detail: Washer Face

5. Drive Style: External Hex Drive

6. Thread Direction: Right-Hand Thread

7. Point: Chamfered Point

8. Material: Silicon Bronze

This file and any associated information and specifications are provided for reference and evaluation purposes only and is subject to change without notice. Aspen Fasteners Inc. makes

SCALE 2.311

PRODUCT NAME 3/8"-16 X 5/8" Hex Head Cap Screws Bolts, Silicon Bronze

PART NUMBER: BO118-3816X58

UNIT INCHES

**ISSUED** 2024-01-09

SHEET 1 of 1