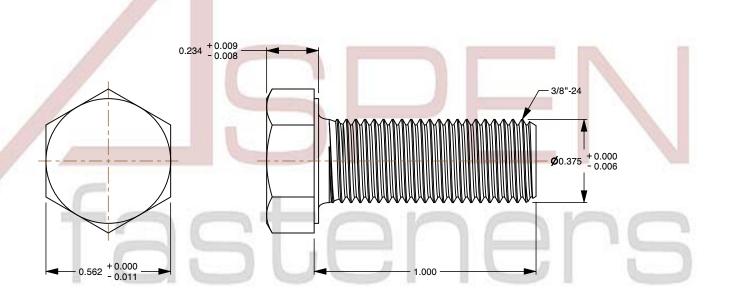

## Notes:

1. Category: Cap Screws

2. System of Measurement: Inch

3. Head Style: Hex Head

4. Head Style Detail: Washer Face

5. Drive Style: External Hex Drive

6. Thread Direction: Right-Hand Thread

7. Point: Chamfered Point

8. Material: Silicon Bronze

9. Coating: Uncoated

10. Standards and Specifications: ASME B18.2.1

This file and any associated information and specifications are provided for reference and evaluation purposes only and is subject to change without notice. Aspen Fasteners Inc. makes

SCALE 2.311

PRODUCT NAME 3/8"-24 X 1" Hex Head Cap Screws Bolts, Silicon Bronze

PART NUMBER: BO118-3824X1

UNIT INCHES

ISSUED 2024-01-09

SHEET 1 of 1