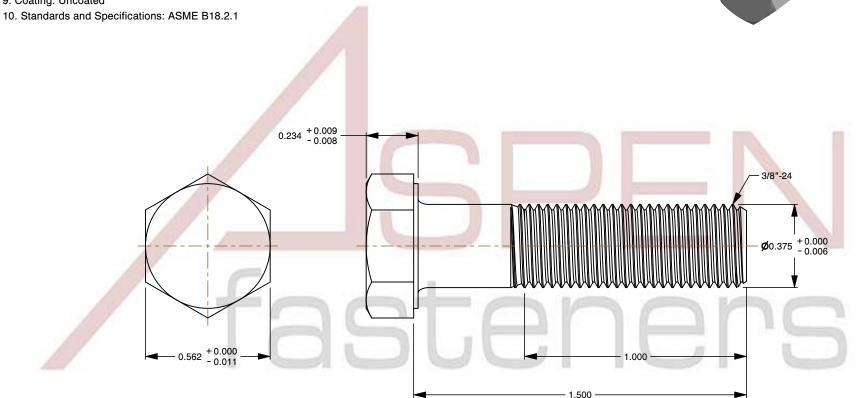

1. Category: Cap Screws

2. System of Measurement: Inch

3. Head Style: Hex Head

4. Head Style Detail: Washer Face

5. Drive Style: External Hex Drive

6. Thread Direction: Right-Hand Thread

7. Point: Chamfered Point8. Material: Silicon Bronze

9. Coating: Uncoated

This file and any associated information and specifications are provided for reference and evaluation purposes only and is subject to change without notice. Aspen Fasteners Inc. makes

SCALE 2.311

PRODUCT NAME
3/8"-24 X 1-1/2" Hex Head Cap Screws Bolts,
Silicon Bronze

PART NUMBER: BO118-3824X112

UNIT INCHES

ISSUED 2024-01-09

SHEET 1 of 1