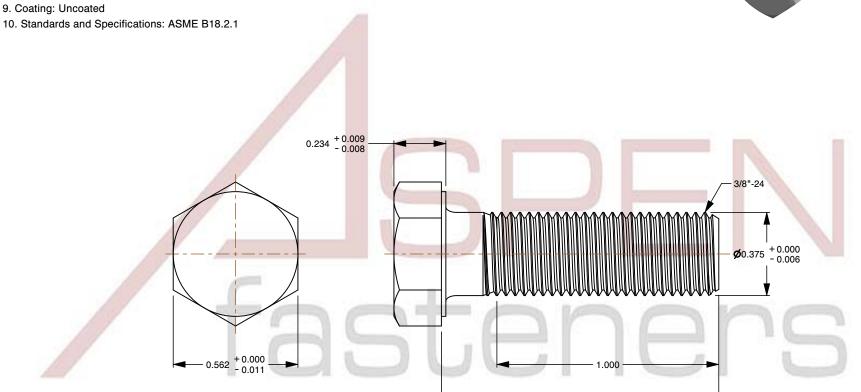

1. Category: Cap Screws

2. System of Measurement: Inch

3. Head Style: Hex Head

4. Head Style Detail: Washer Face

5. Drive Style: External Hex Drive

6. Thread Direction: Right-Hand Thread

7. Point: Chamfered Point

8. Material: Silicon Bronze

9. Coating: Uncoated

This file and any associated information and specifications are provided for reference and evaluation purposes only and is subject to change without notice. Aspen Fasteners Inc. makes