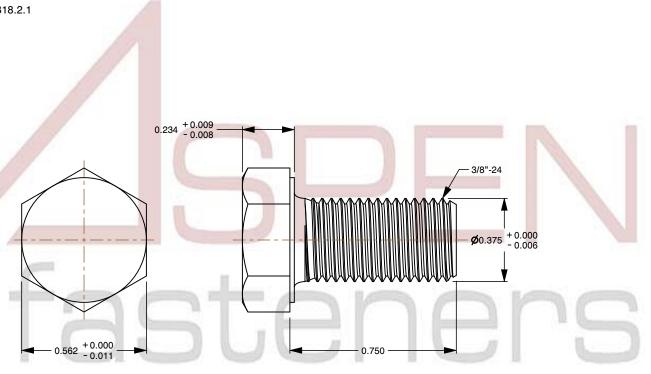

## Notes:

1. Category: Cap Screws

2. System of Measurement: Inch

3. Head Style: Hex Head

4. Head Style Detail: Washer Face

5. Drive Style: External Hex Drive

6. Thread Direction: Right-Hand Thread

7. Point: Chamfered Point

8. Material: Silicon Bronze

9. Coating: Uncoated

This file and any associated information and specifications are provided for reference and evaluation purposes only and is subject to change without notice. Aspen Fasteners Inc. makes

SCALE 2.311

PRODUCT NAME 3/8"-24 X 3/4" Hex Head Cap Screws Bolts, Silicon Bronze

PART NUMBER: BO118-3824X34

UNIT INCHES

ISSUED 2024-01-09

SHEET 1 of 1