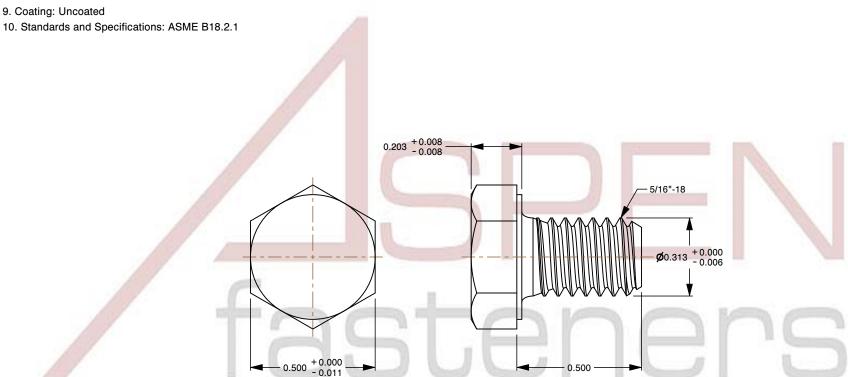

## Notes:

1. Category: Cap Screws

2. System of Measurement: Inch

3. Head Style: Hex Head

4. Head Style Detail: Washer Face

5. Drive Style: External Hex Drive

6. Thread Direction: Right-Hand Thread

7. Point: Chamfered Point

8. Material: Silicon Bronze

9. Coating: Uncoated

This file and any associated information and specifications are provided for reference and evaluation purposes only and is subject to change without notice. Aspen Fasteners Inc. makes

SCALE 2.598

| PRODUCT NAME                              |
|-------------------------------------------|
| /16"-18 X 1/2" Hex Head Cap Screws Bolts, |
| Silicon Bronze                            |

PART NUMBER: BO118-51618X12