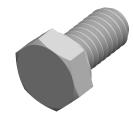

## Notes:

1. Category: Cap Screws

2. System of Measurement: Inch

3. Head Style: Hex Head

4. Head Style Detail: Washer Face

5. Drive Style: External Hex Drive

6. Thread Direction: Right-Hand Thread

7. Point: Chamfered Point

8. Material: Silicon Bronze

9. Coating: Uncoated

This file and any associated information and specifications are provided for reference and evaluation purposes only and is subject to change without notice. Aspen Fasteners Inc. makes

SCALE 2.598

PRODUCT NAME
5/16"-18 X 5/8" Hex Head Cap Screws Bolts,
Silicon Bronze

PART NUMBER: BO118-51618X58

UNIT INCHES

ISSUED 2024-01-09

SHEET 1 of 1