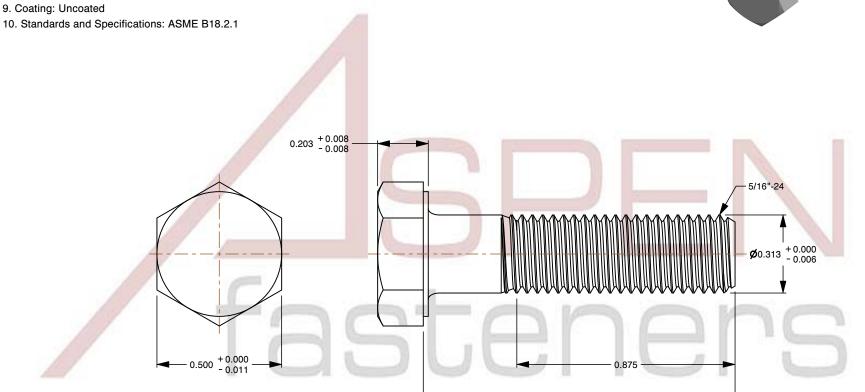

1. Category: Cap Screws

2. System of Measurement: Inch

3. Head Style: Hex Head

4. Head Style Detail: Washer Face

5. Drive Style: External Hex Drive

6. Thread Direction: Right-Hand Thread

7. Point: Chamfered Point

8. Material: Silicon Bronze

9. Coating: Uncoated

This file and any associated information and specifications are provided for reference and evaluation purposes only and is subject to change without notice. Aspen Fasteners Inc. makes

SCALE 2.598

1.250

PRODUCT NAME 5/16"-24 X 1-1/4" Hex Head Cap Screws Bolts, Silicon Bronze

**ISSUED** 2024-01-09

PART NUMBER: BO118-51624X114

UNIT INCHES

SHEET 1 of 1