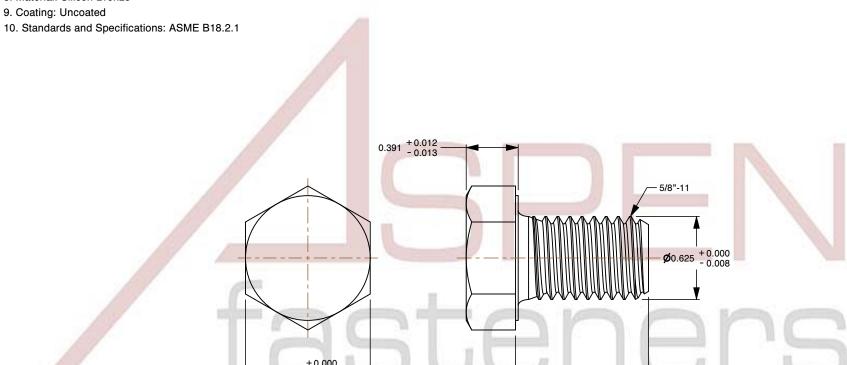

## Notes:

1. Category: Cap Screws

2. System of Measurement: Inch

3. Head Style: Hex Head

4. Head Style Detail: Washer Face

5. Drive Style: External Hex Drive

6. Thread Direction: Right-Hand Thread

7. Point: Chamfered Point

8. Material: Silicon Bronze

This file and any associated information and specifications are provided for reference and evaluation purposes only and is subject to change without notice. Aspen Fasteners Inc. makes

SCALE 1.385 PART NUMBER: BO118-5811X1

PRODUCT NAME

5/8"-11 X 1" Hex Head Cap Screws Bolts,

Silicon Bronze

| UNIT   |  |
|--------|--|
| INCHES |  |

ISSUED 2024-01-09

SHEET 1 of 1