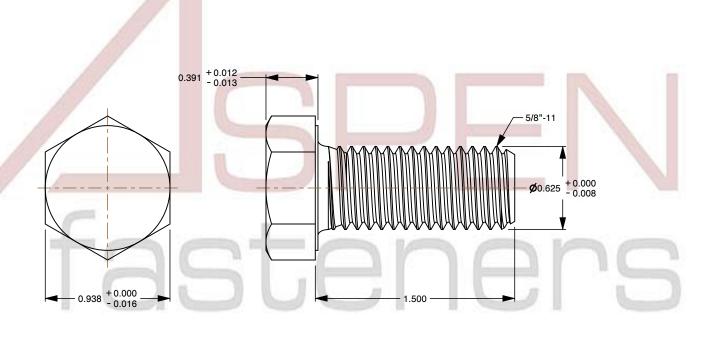

## Notes:

1. Category: Cap Screws

2. System of Measurement: Inch

3. Head Style: Hex Head

4. Head Style Detail: Washer Face

5. Drive Style: External Hex Drive

6. Thread Direction: Right-Hand Thread

7. Point: Chamfered Point

8. Material: Silicon Bronze

9. Coating: Uncoated

This file and any associated information and specifications are provided for reference and evaluation purposes only and is subject to change without notice. Aspen Fasteners Inc. makes

SCALE 1.385

PRODUCT NAME 5/8"-11 X 1-1/2" Hex Head Cap Screws Bolts, Silicon Bronze

PART NUMBER: BO118-5811X112

UNIT INCHES

ISSUED 2024-01-09

SHEET 1 of 1