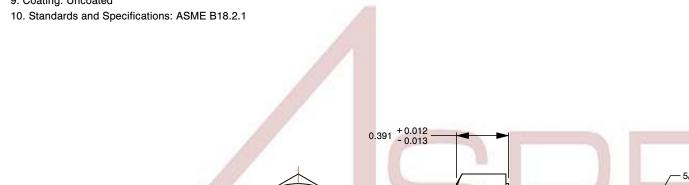

## Notes:

1. Category: Cap Screws

2. System of Measurement: Inch

3. Head Style: Hex Head

4. Head Style Detail: Washer Face

5. Drive Style: External Hex Drive

6. Thread Direction: Right-Hand Thread

7. Point: Chamfered Point

8. Material: Silicon Bronze

9. Coating: Uncoated

This file and any associated information and specifications are provided for reference and evaluation purposes only and is subject to change without notice. Aspen Fasteners Inc. makes

steners Inc. and the it contains may not be , disclosed, or shared hird party without the written permission of S/8"-11 X 1-1/4" Hex Head Cap Screws Bolts, Silicon Bronze

Ø0.625 + 0.000 - 0.008

SCALE 1.385 PART NUMBER: BO118-5811X114