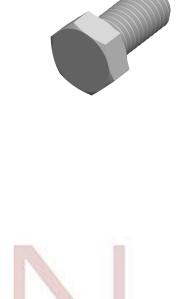

## Notes:

1. Category: Cap Screws

2. System of Measurement: Inch

3. Head Style: Hex Head

4. Head Style Detail: Washer Face

5. Drive Style: External Hex Drive

6. Thread Direction: Right-Hand Thread

7. Point: Chamfered Point

8. Material: Silicon Bronze

9. Coating: Uncoated

This file and any associated information and specifications are provided for reference and evaluation purposes only and is subject to change without notice. Aspen Fasteners Inc. makes

steners Inc. and the it contains may not be , disclosed, or shared hird party without the written permission of S/8"-11 X 1-1/4" Hex Head Cap Screws Bolts, Silicon Bronze

Ø0.625 + 0.000 - 0.008

SCALE 1.385 PART NUMBER: BO118-5811X114