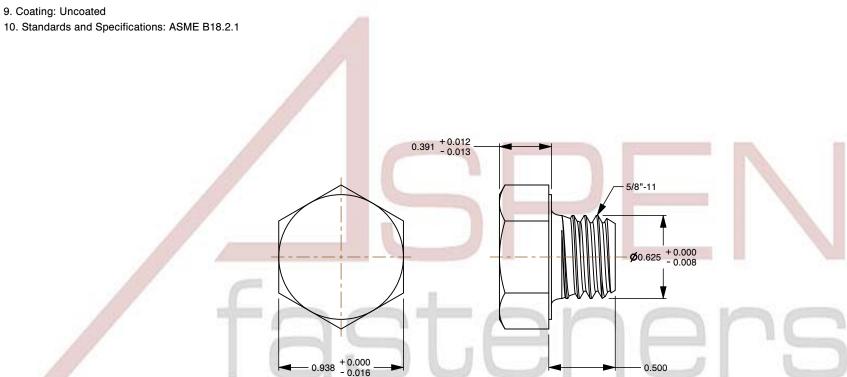

## Notes:

1. Category: Cap Screws

2. System of Measurement: Inch

3. Head Style: Hex Head

4. Head Style Detail: Washer Face

5. Drive Style: External Hex Drive

6. Thread Direction: Right-Hand Thread

7. Point: Chamfered Point

## PRODUCT NAME 5/8"-11 X 1/2" Hex Head Cap Screws Bolts, Silicon Bronze

| PART | NUMBER: BO118-5811X12 |
|------|-----------------------|
|------|-----------------------|

UNIT INCHES

ISSUED 2024-01-09

SHEET 1 of 1