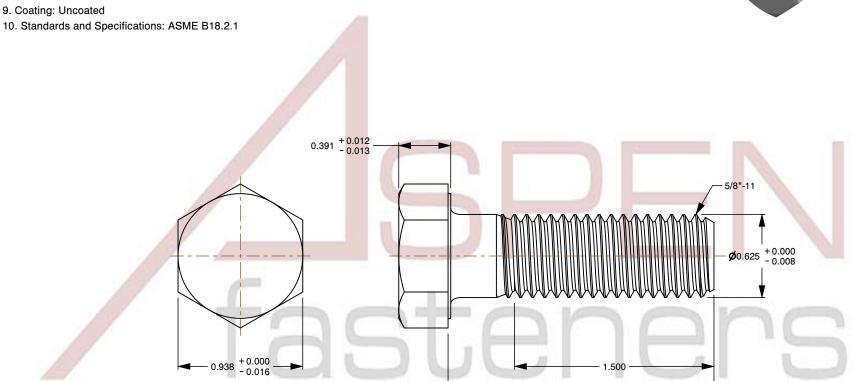

1. Category: Cap Screws

2. System of Measurement: Inch

3. Head Style: Hex Head

4. Head Style Detail: Washer Face

5. Drive Style: External Hex Drive

6. Thread Direction: Right-Hand Thread

7. Point: Chamfered Point

8. Material: Silicon Bronze

9. Coating: Uncoated

This file and any associated information and specifications are provided for reference and evaluation purposes only and is subject to change without notice. Aspen Fasteners Inc. makes

SCALE 1.385

2.000

PRODUCT NAME 5/8"-11 X 2" Hex Head Cap Screws Bolts, Silicon Bronze

PART NUMBER: BO118-5811X2

UNIT INCHES

**ISSUED** 2024-01-09

SHEET 1 of 1